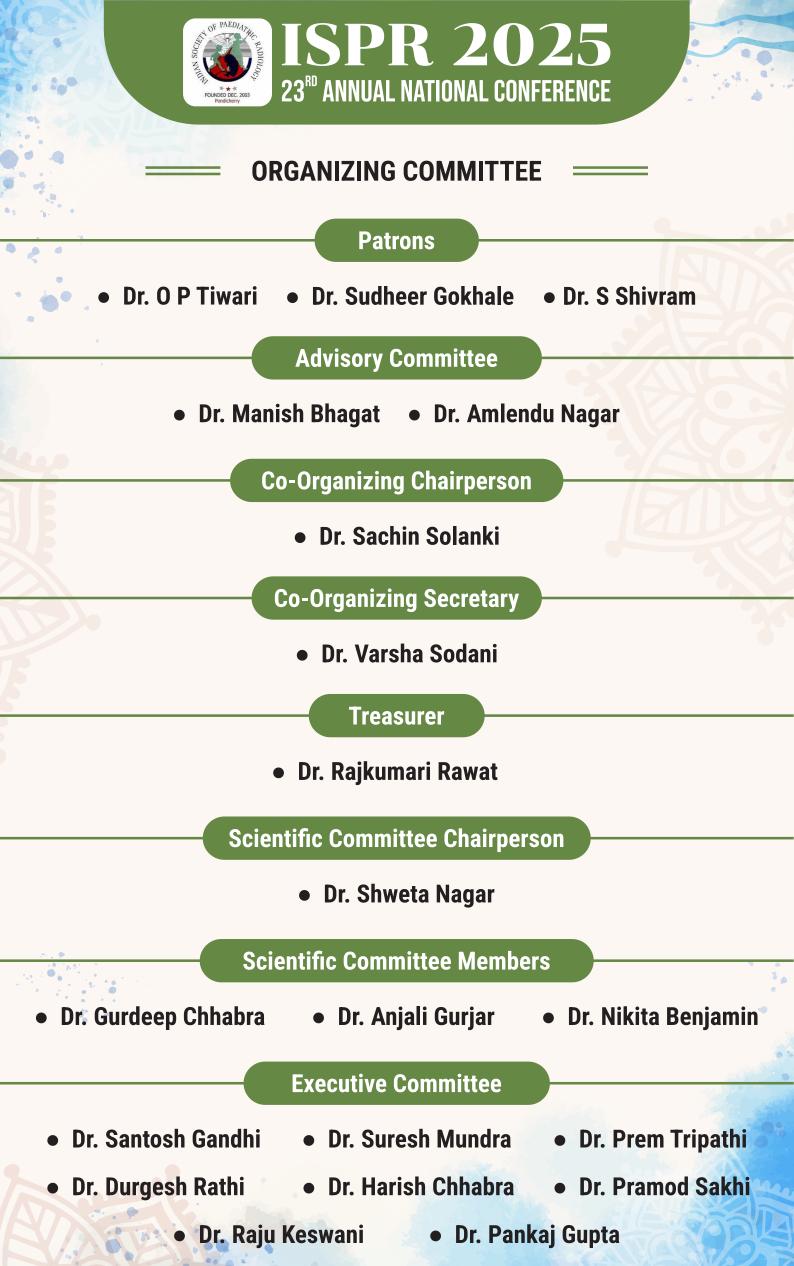

## Organizing Team

## Indian Society of Paediatric Radiology 2025, Indore

Dr. O P Tiwari Patron

Dr. Sudheer Gokhale Patron

Dr. S Shivram Patron

**Dr. R K Sodani** Organizing Chairman

Dr. Abhijeet Taori Organizing Secretary

# ISPR 2025 Standard Conference Intronal Office Bearers National President

• Dr. Bijon Kundu

**Immediate PP** 

• Dr. Akshay K Saxena

**President Elect** 

• Dr. Kushaljit S Sodhi

**Vice Presidents** 

• Dr. Priscilla Joshi • Dr. Jeetendra Sharma

**Secretary General** 

• Dr. Sridhar Gibikote

**Joint Secretaries** 

• Dr. Kushal B Gehlot • Dr. Anit Parihar

#### Treasurer

• Dr. Anmol Bhatia

#### **Executive Committee**

- Dr. N. Chidambaranathan
  - Dr. K. Gopinathan
    - Dr. Taruna Yadav
    - Dr. Ishan Kumar
- Dr. Manisha Jana
- Dr. Hiren Panwala

Dr. C.V. Kanimozhi