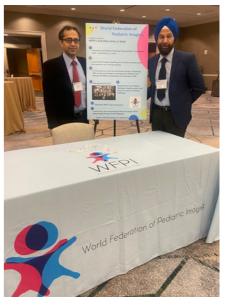

# SPR 2022 Denver

Dr. Kushaljit S Sodhi, General Secretary ISPR and Dr. Anmol Bhatia, EC member of ISPR attended the SPR 2022 Annual Meeting and Postgraduate course held at Denver, Colorado, USA from April 27 - May 1 2022.