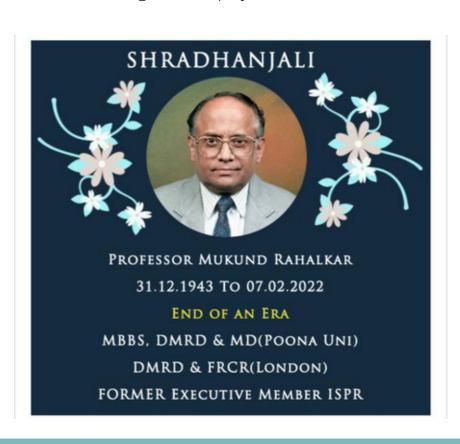

# **Condolences**

Dr. Mukund Rahalkar 31.12.1943 - 07.02.2022

The sad demise of Professor Mukund Rahalkar caused bereavement to the entire radiology community.

Prof. Rahalkar was a legendary teacher who taught and inspired countless students. He was a strict disciplinarian who was always ready to learn and teach. His loss is truly irreplaceable!

A condolence message was displayed on the ISPR website.

Year: 13 Issue: 2 Continuous issue no. : 19

(Founded in 2003) www.ispronline.in