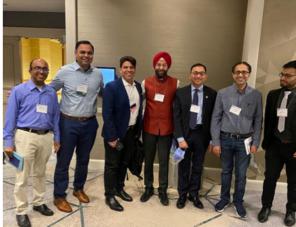

# SPR 2022 Denver

Dr. Kushaljit S Sodhi, General Secretary ISPR and Dr. Anmol Bhatia, EC member of ISPR attended the SPR 2022 Annual Meeting and Postgraduate course held at Denver, Colorado, USA from April 27 - May 1 2022.