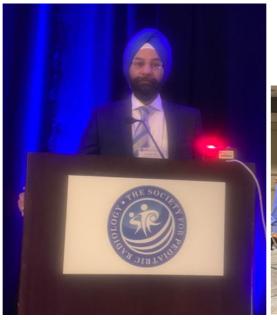

# SPR 2022 Denver

Dr. Kushaljit S Sodhi, General Secretary ISPR and Dr. Anmol Bhatia, EC member of ISPR attended the SPR 2022 Annual Meeting and Postgraduate course held at Denver, Colorado, USA from April 27 - May 1 2022.

# SPR 2022 Denver Achievements by Fellows & Residents

1.Dr. Siddhi Chawla, Paediatric Radiology Fellow at AIIMS Jodhpur, won second place (Trainee category) in the 'SPR Unknown Case Contest' 2021- 2022.

2. Dr. Ankit Arora (Junior Resident at AIIMS Jodhpur), under the mentorship of Dr. Taruna Yadav, presented a scientific paper at SPR 2022 Annual Meeting & Postgraduate Course, held at Denver, Colorado, USA from 27<sup>th</sup> April - 1<sup>st</sup> May 2022.