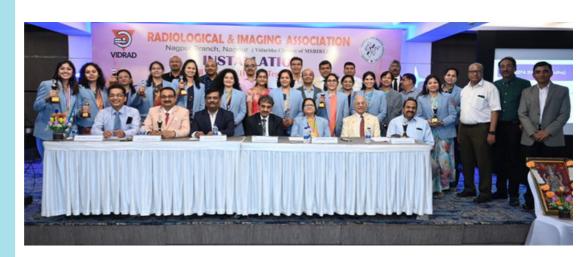

# Paediatric Radiology CME

The Vidarbha Chapter, Maharashtra State Branch of IRIA, conducted a paediatric radiology CME at Nagpur on 8<sup>th</sup> May 2022. The program was well received by both postgraduates and practising radiologists with nearly 200 delegates in attendance. This was a commendable effort by the Vidarbha chapter to popularise paediatric radiology.

Dr.C.V.Kanimozhi was invited as faculty and delivered the following talks: 'Ultrasound in paediatric emergencies', 'Paediatric abdominal sonography: What is normal?' and 'Neurosonogram'.

Year: 13 Issue: 2 Continuous issue no.: 19