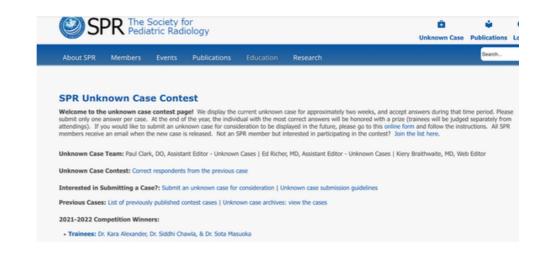

# SPR 2022 Denver Achievements by Fellows & Residents

1.Dr. Siddhi Chawla, Paediatric Radiology Fellow at AIIMS Jodhpur, won second place (Trainee category) in the 'SPR Unknown Case Contest' 2021- 2022.