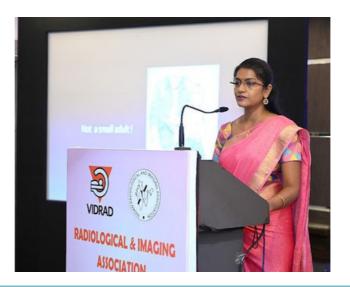

# Paediatric Radiology CME

The Vidarbha Chapter, Maharashtra State Branch of IRIA, conducted a paediatric radiology CME at Nagpur on 8<sup>th</sup> May 2022. The program was well received by both postgraduates and practising radiologists with nearly 200 delegates in attendance. This was a commendable effort by the Vidarbha chapter to popularise paediatric radiology.

Dr.C.V.Kanimozhi was invited as faculty and delivered the following talks: 'Ultrasound in paediatric emergencies', 'Paediatric abdominal sonography: What is normal?' and 'Neurosonogram'.

Year: 13 Issue: 2 Continuous issue no.: 19