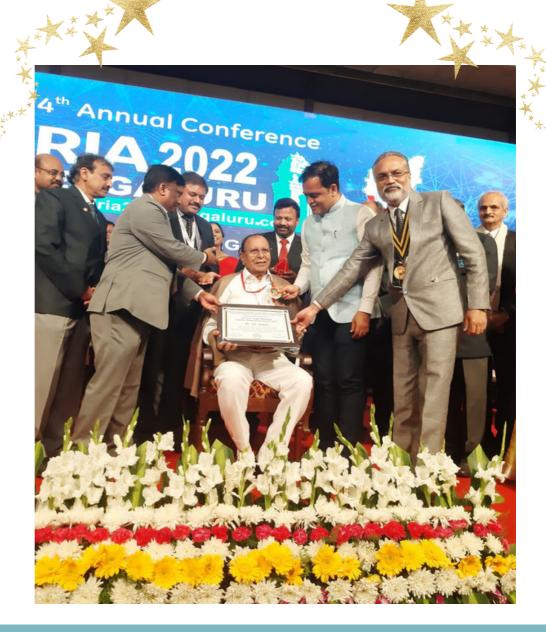

# Congratulations

Dr. S.K.Sharma received the **Life Time Achievement Award** at

the 74<sup>th</sup> Annual Conference of IRIA 2022 at Bengaluru.

The award was presented to him by IRIA President, Dr.Pushpraj Bhatule, along with other office bearers of IRIA.