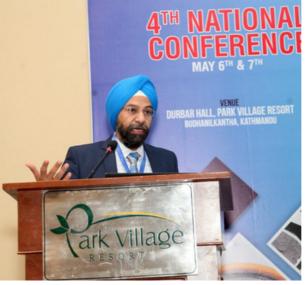

# **Congratulations**

Dr. Kushaljit S Sodhi was invited as faculty and delivered the keynote address titled 'Lung MRI in Children' at the 4<sup>th</sup> National Conference of Nepal Radiology Association held in Kathmandu on 6<sup>th</sup> & 7<sup>th</sup> May 2022. He was honoured by the Nepal Radiologists' Association. The other talks delivered by Dr. K S Sodhi at this conference include: 'Imaging in Neonatal Respiratory Distress', 'Evaluation of Paediatric Liver Masses' and 'Challenges in Paediatric Imaging'.