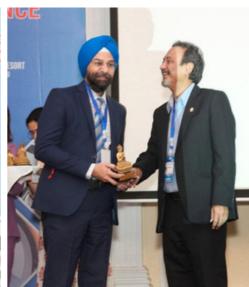

# **Congratulations**

Dr. Kushaljit S Sodhi was invited as faculty and delivered the keynote address titled 'Lung MRI in Children' at the 4<sup>th</sup> National Conference of Nepal Radiology Association held in Kathmandu on 6<sup>th</sup> & 7<sup>th</sup> May 2022. He was honoured by the Nepal Radiologists' Association. The other talks delivered by Dr. K S Sodhi at this conference include: 'Imaging in Neonatal Respiratory Distress', 'Evaluation of Paediatric Liver Masses' and 'Challenges in Paediatric Imaging'.