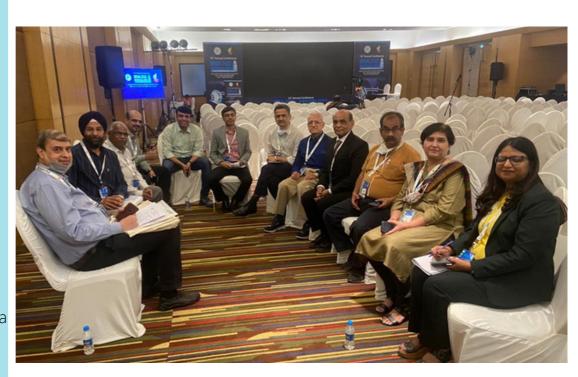

# ISPR EC meeting at IRIA Bengaluru 25<sup>th</sup> March 2022

The 74<sup>th</sup> Annual Conference of IRIA held at Bengaluru, from March 24<sup>th</sup> to 27<sup>th</sup>, saw active participation by ISPR members both as faculty and delegates.

The EC meeting of ISPR was held at Hotel Lalit, Bengaluru on 25<sup>th</sup> March. The EC meeting was chaired by Dr. Bijon Kundu, Senior Vice President of ISPR.

Account details of ISPR 2021 conference were presented by Dr. Murali Krishna. Dr Suman Singhal, Senior Consultant Radiologist from Jaipur, updated the EC members about the preliminary preparations and planning of the forthcoming ISPR Annual Conference at Jaipur.