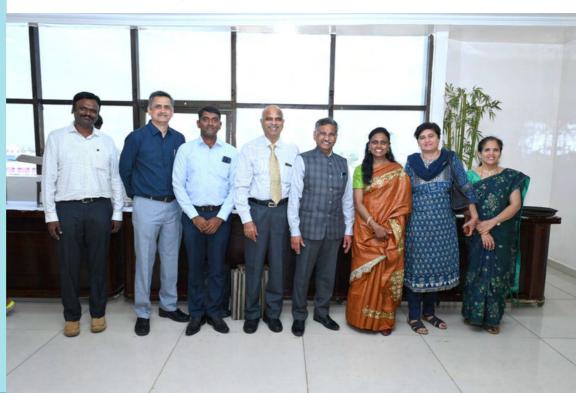

# ISPR Annual Conference 2023 Pune

The 21st Annual conference of ISPR was held on the 9th and 10th of September 2023 in Pune, with Dr. Priscilla Joshi as Organising Chairperson and Dr.John D'Souza as Co-organising Chairperson. The conference was a great success and was appreciated by all delegates not only for the excellent scientific content, but also for the impressive venue and the delectable Marathi food.

The pre-conference workshops were held on 8th of September at Bharati Vidyapeeth Hospital.

The ISPR Orations were conducted on the 9th of September. Dr.Manisha Jana delivered the Prof. MVK Shetty Endowment Oration on 'MR Virtual Autopsy – The need and the way'. The Prof. Arcot Gajaraj Endowment Oration was delivered by Dr. Govind Chavhan on 'Paediatric Radiology of the Future'.

The Inauguration ceremony was held on the 9th of September at 5 pm with Surgeon Vice Admiral Arti Sarin, Director General of Medical Services (Navy), as the chief guest. She delivered an inspiring talk on the future of radiology.