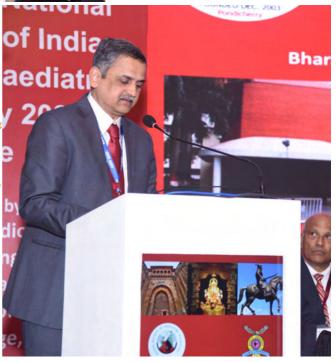

The Inauguration ceremony was held on the 9th of September at 5 pm with Surgeon Vice Admiral Arti Sarin, Director General of Medical Services (Navy), as the chief guest. She delivered an inspiring talk on the future of radiology.