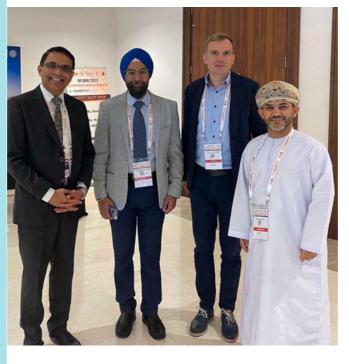

# **Congratulations**

**Dr. Kushaljit S. Sodhi,** Vice President ISPR was invited as faculty speaker at the following conferences:

- 1. Invited speaker at the 21st Annual Scientific Meeting of **AOSPR**, held from 2–3 September 2023 at the Hong Kong Academy of Medicine, Hongkong, where he delivered a talk on 'Practical MR of the paediatric chest'.
- 2. Invited speaker at the 19th Congress of World Federation for Ultrasound in Medicine and Biology (**WFUMB**) Congress in conjunction with the OSUM Annual Convention, held from Nov 04 07, 2023 at Muscat, Oman, where he delivered talks on 'Imaging of congenital abnormalities and Neonatal hydronephrosis'. He also conducted workshops on 'Head Ultrasound' and 'Ultrasound of Paediatric Hip'.
- 3. Invited as a Professor of Instituto Nacional de Salud del Niño San Borja (INSN SB) I**NSNSB Pediatric Thoracic Imaging International Course** at Lima, Peru, held on November 16-17, 2023.