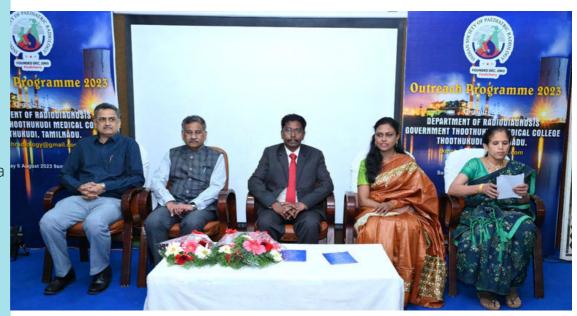

# ISPR Outreach Program Thoothukudi, Tamil Nadu

The ISPR Outreach Program was held at Thoothukudi, Tamil Nadu on 06, August, 2023. The event was organised by the Department of Radiodiagnosis, Thoothukudi Medical College with Dr. Flora Juanita as the Organising Chairperson and Dr. Jeyalakshmi as the Organising Secretary.

The Outreach program was attended by general radiologists from nearby Tier 2 and Tier 3 towns. Local radiology residents, CRRI and pre-final MBBS students also attended the program, with a total of around 90 delegates. The event concluded with a radiology quiz which saw the active participation of residents.