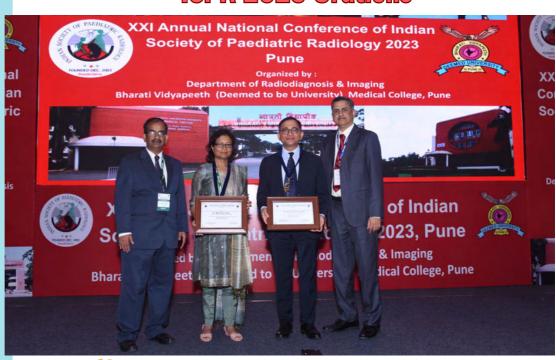

# ISPR Annual Conference 2023 Pune

The 21st Annual conference of ISPR was held on the 9th and 10th of September 2023 in Pune, with Dr. Priscilla Joshi as Organising Chairperson and Dr.John D'Souza as Co-organising Chairperson. The conference was a great success and was appreciated by all delegates not only for the excellent scientific content, but also for the impressive venue and the delectable Marathi food.

The pre-conference workshops were held on 8th of September at Bharati Vidyapeeth Hospital.

The ISPR Orations were conducted on the 9th of September. Dr.Manisha Jana delivered the Prof. MVK Shetty Endowment Oration on 'MR Virtual Autopsy – The need and the way'. The Prof. Arcot Gajaraj Endowment Oration was delivered by Dr. Govind Chavhan on 'Paediatric Radiology of the Future'.