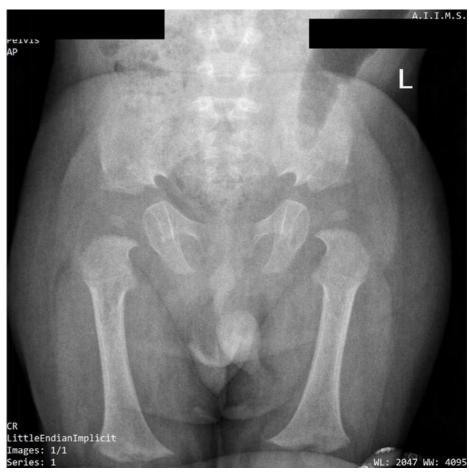

# **QUIZ**

1-year-old boy brought with complaints of short stature. Which of the following is the diagnosis on this pelvic radiograph?

What is the expected gene mutation in this child?

- A. Thanatophoric dysplasia, FGFR3 mutation.
- B. Hypochondroplasia, SLC26A2 gene mutation.
- C. Achondroplasia, FGFR3 mutation.
- D. Pseudoachondroplasia, COMP mutation.

Quiz answer on page 28

ISPR NEWSLETTER

Year: 14 Issue: 2
Continuous issue no.: 22

(Founded in 2003) www.ispronline.in

# **QUIZ** Answer

Answer: Option C

Achondroplasia, FGFR3 mutation

Case contributed by: Dr. Anil Sharma (Fellow in Paediatric radiology)

Dr. Taruna Yadav (Additional Professor)

Dept of Diagnostic and Interventional Radiology, AIIMS Jodhpur

|                                                        | Radio                                                                                                                 | graphic finding                                                                     | វទ                                                                                                                                                  |
|--------------------------------------------------------|-----------------------------------------------------------------------------------------------------------------------|-------------------------------------------------------------------------------------|-----------------------------------------------------------------------------------------------------------------------------------------------------|
|                                                        | Pelvis                                                                                                                | Spine                                                                               | Extremities                                                                                                                                         |
| Thanatophoric dysplasia  Gene mutation- FGFR3 mutation | Short and small iliac bones with horizontal acetabular roofs with medial and lateral spikes, small sacroiliac notches | Severe platyspondyly, H- shaped vertebrae,wide disc space,interped icular narrowing | Bowed 'telephone receiver-like' femurs with proximal oval translucencies and flared distal ends, irregularity and flaring of metaphysis             |
| Achondroplasia  Gene mutation- FGFR3 mutation          |                                                                                                                       | Progressive craniocaudal interpedicular narrowing with narrow lumbar spine canal    | Short femurs, oval<br>lucent appearance of<br>proximal femurs, V-<br>shaped metaphysis<br>with 'Ball in<br>Socket' epiphysis -<br>Chevron deformity |