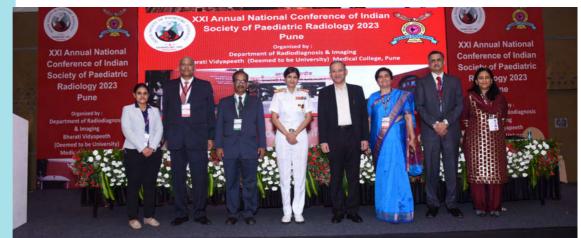

# ISPR Annual Conference 2023 Pune

The 21st Annual conference of ISPR was held on the 9th and 10th of September 2023 in Pune, with Dr. Priscilla Joshi as Organising Chairperson and Dr.John D'Souza as Co-organising Chairperson. The conference was a great success and was appreciated by all delegates not only for the excellent scientific content, but also for the impressive venue and the delectable Marathi food.

The Inauguration ceremony was held on the 9th of September at 5 pm with Surgeon Vice Admiral Arti Sarin, Director General of Medical Services (Navy), as the chief guest. She delivered an inspiring talk on the future of radiology.