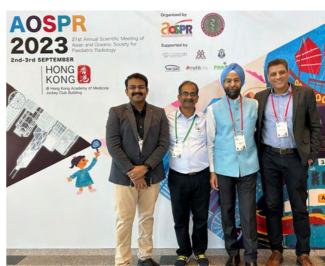

# **Congratulations**

**Dr. Kushaljit S. Sodhi,** Vice President ISPR was invited as faculty speaker at the following conferences:

- 1. Invited speaker at the 21st Annual Scientific Meeting of **AOSPR**, held from 2–3 September 2023 at the Hong Kong Academy of Medicine, Hongkong, where he delivered a talk on 'Practical MR of the paediatric chest'.
- 2. Invited speaker at the 19th Congress of World Federation for Ultrasound in Medicine and Biology (**WFUMB**) Congress in conjunction with the OSUM Annual Convention, held from Nov 04 07, 2023 at Muscat, Oman, where he delivered talks on 'Imaging of congenital abnormalities and Neonatal hydronephrosis'. He also conducted workshops on 'Head Ultrasound' and 'Ultrasound of Paediatric Hip'.
- 3. Invited as a Professor of Instituto Nacional de Salud del Niño San Borja (INSN SB) I**NSNSB Pediatric Thoracic Imaging International Course** at Lima, Peru, held on November 16-17, 2023.

# Congratulations

Under the guidance of **Dr. N.L.N. Moorthy,** Professor & HOD, Department of Radiodiagnosis, Apollo Institute of Medical Sciences and Research, Hyderabad, the following posters and papers were presented at AOSPR 2023, Hong Kong.