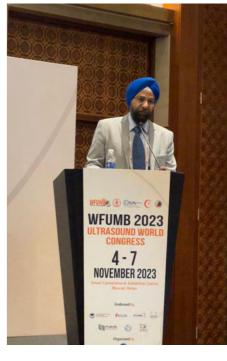

# **Congratulations**

**Dr. Kushaljit S. Sodhi,** Vice President ISPR was invited as faculty speaker at the following conferences:

- 1. Invited speaker at the 21st Annual Scientific Meeting of **AOSPR**, held from 2–3 September 2023 at the Hong Kong Academy of Medicine, Hongkong, where he delivered a talk on 'Practical MR of the paediatric chest'.
- 2. Invited speaker at the 19th Congress of World Federation for Ultrasound in Medicine and Biology (**WFUMB**) Congress in conjunction with the OSUM Annual Convention, held from Nov 04 07, 2023 at Muscat, Oman, where he delivered talks on 'Imaging of congenital abnormalities and Neonatal hydronephrosis'. He also conducted workshops on 'Head Ultrasound' and 'Ultrasound of Paediatric Hip'.
- 3. Invited as a Professor of Instituto Nacional de Salud del Niño San Borja (INSN SB) I**NSNSB Pediatric Thoracic Imaging International Course** at Lima, Peru, held on November 16-17, 2023.