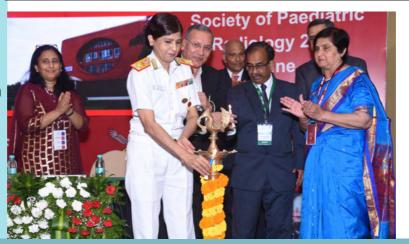

The Inauguration ceremony was held on the 9th of September at 5 pm with Surgeon Vice Admiral Arti Sarin, Director General of Medical Services (Navy), as the chief guest. She delivered an inspiring talk on the future of radiology.

# ISPR 2023 Pune

**Inauguration Ceremony** 

Lamp lighting by the dignitaries

Year: 14 Issue: 2 Continuous issue no.: 22

(Founded in 2003) www.ispronline.in