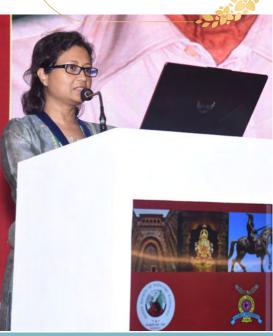

The pre-conference workshops were held on 8th of September at Bharati Vidyapeeth Hospital.

The ISPR Orations were conducted on the 9th of September. Dr.Manisha Jana delivered the Prof. MVK Shetty Endowment Oration on 'MR Virtual Autopsy – The need and the way'. The Prof. Arcot Gajaraj Endowment Oration was delivered by Dr. Govind Chavhan on 'Paediatric Radiology of the Future'.