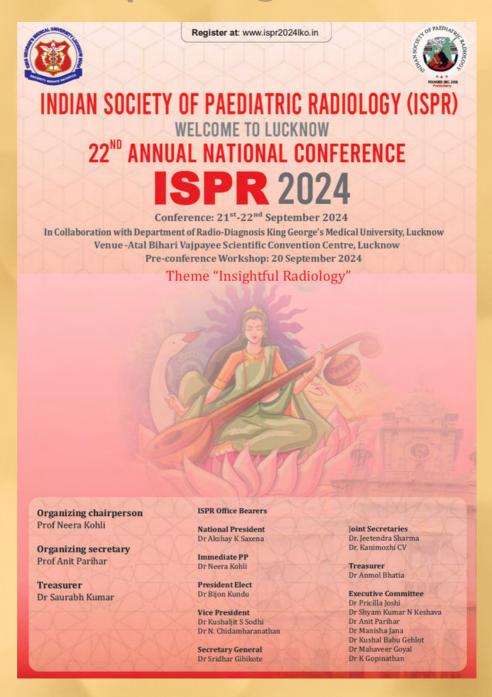

(Founded in 2003) www.ispronline.in

# **ISPR Office Bearers**

#### **National President**

Dr. Akshay K Saxena

#### **Immediate PP**

Dr. Neera Kohli

#### **President Elect**

Dr. Bijon Kundu

#### **Vice Presidents**

Dr. Kushaljit S Sodhi Dr. N. Chidambaranathan

### **Secretary General**

Dr. Sridhar Gibikote

#### **Joint Secretaries**

Dr. Jeetendra Sharma Dr. Kanimozhi C.V.

#### **Treasurer**

Dr. Anmol Bhatia

#### **Executive Committee**

Dr. Priscilla Joshi

Dr. Shyam Kumar N Keshava

Dr. Anit Parihar

Dr. Manisha Jana

Dr. Kushal Babu Gehlot

Dr. Mahaveer Goyal

Dr. K. Gopinathan