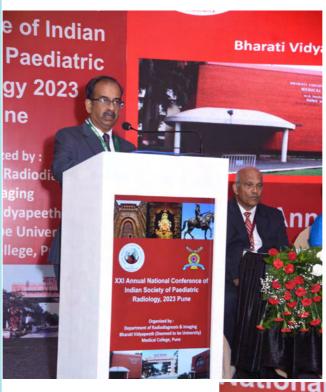

# ISPR Annual Conference 2023 Pune

The 21st Annual conference of ISPR was held on the 9th and 10th of September 2023 in Pune, with Dr. Priscilla Joshi as Organising Chairperson and Dr.John D'Souza as Co-organising Chairperson. The conference was a great success and was appreciated by all delegates not only for the excellent scientific content, but also for the impressive venue and the delectable Marathi food.

# **ISPR 2023 Pune**

Dr.Akshay Saxena delivering the Presidential Address

Dr. Sridhar Gibikote delivering the Secretary's Report

A-4-4-4-4

Year: 14 Issue: 2 Continuous issue no.: 22

(Founded in 2003) www.ispronline.in