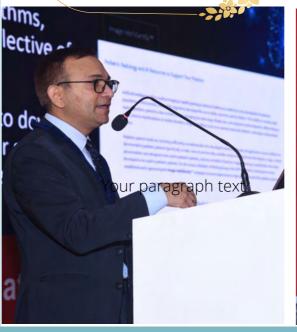

The pre-conference workshops were held on 8th of September at Bharati Vidyapeeth Hospital.

The ISPR Orations were conducted on the 9th of September. Dr.Manisha Jana delivered the Prof. MVK Shetty Endowment Oration on 'MR Virtual Autopsy – The need and the way'. The Prof. Arcot Gajaraj Endowment Oration was delivered by Dr. Govind Chavhan on 'Paediatric Radiology of the Future'.