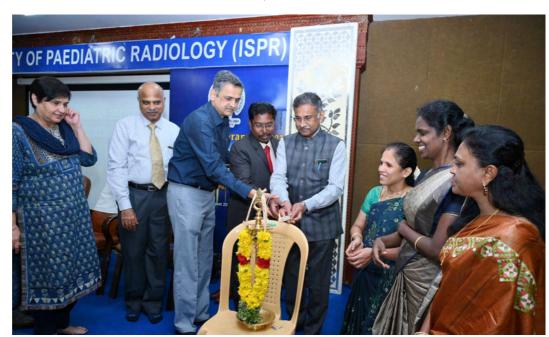

# ISPR Outreach Program Thoothukudi, Tamil Nadu

**Inauguration Ceremony** 

Year: 14 Issue: 2 Continuous issue no.: 22

(Founded in 2003) www.ispronline.in

# ISPR Outreach Program Thoothukudi, Tamil Nadu

The ISPR Outreach Program was held at Thoothukudi, Tamil Nadu on 06, August, 2023. The event was organised by the Department of Radiodiagnosis, Thoothukudi Medical College with Dr. Flora Juanita as the Organising Chairperson and Dr. Jeyalakshmi as the Organising Secretary.

The Outreach program was attended by general radiologists from nearby Tier 2 and Tier 3 towns. Local radiology residents, CRRI and pre-final MBBS students also attended the program, with a total of around 90 delegates. The event concluded with a radiology quiz which saw the active participation of residents.