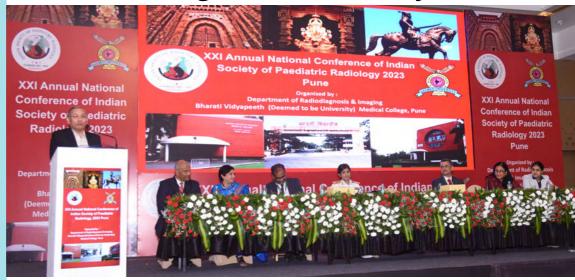

# ISPR Annual Conference 2023 Pune

The 21st Annual conference of ISPR was held on the 9th and 10th of September 2023 in Pune, with Dr. Priscilla Joshi as Organising Chairperson and Dr.John D'Souza as Co-organising Chairperson. The conference was a great success and was appreciated by all delegates not only for the excellent scientific content, but also for the impressive venue and the delectable Marathi food.

The pre-conference workshops were held on 8th of September at Bharati Vidyapeeth Hospital.

The ISPR Orations were conducted on the 9th of September. Dr.Manisha Jana delivered the Prof. MVK Shetty Endowment Oration on 'MR Virtual Autopsy – The need and the way'. The Prof. Arcot Gajaraj Endowment Oration was delivered by Dr. Govind Chavhan on 'Paediatric Radiology of the Future'.

The Inauguration ceremony was held on the 9th of September at 5 pm with Surgeon Vice Admiral Arti Sarin, Director General of Medical Services (Navy), as the chief guest. She delivered an inspiring talk on the future of radiology.