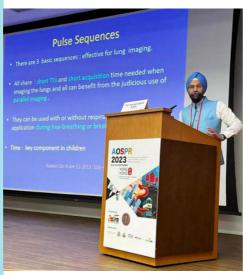

# **Congratulations**

**Dr. Kushaljit S. Sodhi,** Vice President ISPR was invited as faculty speaker at the following conferences:

- 1. Invited speaker at the 21st Annual Scientific Meeting of **AOSPR**, held from 2–3 September 2023 at the Hong Kong Academy of Medicine, Hongkong, where he delivered a talk on 'Practical MR of the paediatric chest'.
- 2. Invited speaker at the 19th Congress of World Federation for Ultrasound in Medicine and Biology (**WFUMB**) Congress in conjunction with the OSUM Annual Convention, held from Nov 04 07, 2023 at Muscat, Oman, where he delivered talks on 'Imaging of congenital abnormalities and Neonatal hydronephrosis'. He also conducted workshops on 'Head Ultrasound' and 'Ultrasound of Paediatric Hip'.
- 3. Invited as a Professor of Instituto Nacional de Salud del Niño San Borja (INSN SB) I**NSNSB Pediatric Thoracic Imaging International Course** at Lima, Peru, held on November 16-17, 2023.