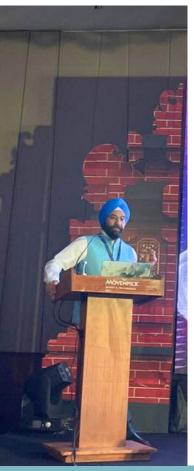

# ISPR Midterm CME Thiruvananthapuram, Kerala

The ISPR Midterm CME took place in Thiruvananthapuram, Kerala on 23, June, 2024, focusing on the theme of Paediatric Neuroradiology. This event was organised by the Department of Radiodiagnosis, Sree Chitra Tirunal Institute for Medical Sciences and Technology with Dr. C. Kesavadas serving as the Organising Chairperson and Dr. Bejoy Thomas as the Organising Secretary.

The primary objective of the CME was to enhance the participants' understanding of paediatric neuroradiology including the imaging techniques and diagnositic protocols. It was attended by neuroradiologists, radiology residents , neurologists and neurosurgeons from across the country. The CME program featured lectures, interactive case discussions and Q&A sessions. The program was well received by the participants who appreciated the comprehensive range of topics and the expertise of the faculty.