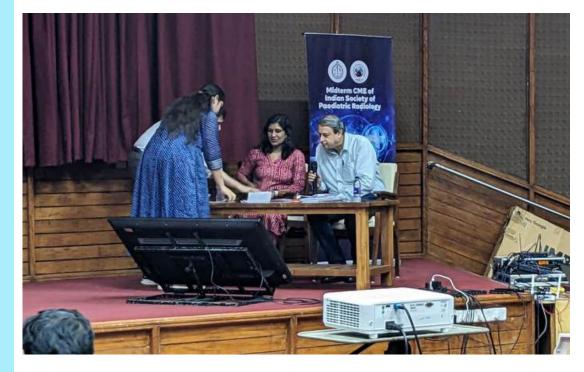

# ISPR Midterm CME Thiruvananthapuram, Kerala

The ISPR Midterm CME took place in Thiruvananthapuram, Kerala on 23, June, 2024, focusing on the theme of Paediatric Neuroradiology. This event was organised by the Department of Radiodiagnosis, Sree Chitra Tirunal Institute for Medical Sciences and Technology with Dr. C. Kesavadas serving as the Organising Chairperson and Dr. Bejoy Thomas as the Organising Secretary.

The primary objective of the CME was to enhance the participants' understanding of paediatric neuroradiology including the imaging techniques and diagnositic protocols. It was attended by neuroradiologists, radiology residents , neurologists and neurosurgeons from across the country. The CME program featured lectures, interactive case discussions and Q&A sessions. The program was well received by the participants who appreciated the comprehensive range of topics and the expertise of the faculty.