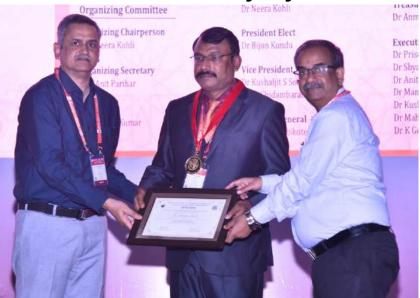

# ISPR GBM News 21st September 2024, Lucknow

# Handing over of President's medal to Dr. Bijon Kundu