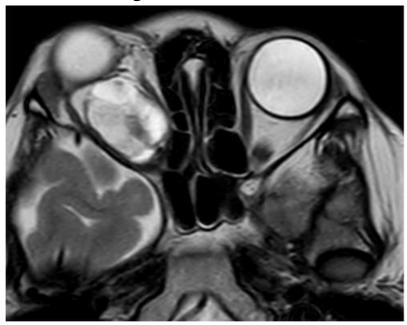

# QUIZ

*<u>History</u>*: 8 year old girl with complaints of protrusion of right eyeball since 1 year with associated loss of vision. What is the diagnosis?

Fig 1

Fig 2

# FINDINGS:

Fig 1 & Fig 2 : T2 hyperintense intraconal solid cystic lesion showing heterogeneous post-contrast enhancement involving the intraorbital and intracanalicular segment of the right optic nerve, suggestive of optic nerve glioma.

Fig 3: Right sphenoid wing dysplasia.

Fig 4: Inferolateral proptosis of the right eyeball.

# **DIAGNOSIS:**

Right optic nerve glioma with right sphenoid wing dysplasia and associated inferolateral proptosis . Features indicate NF-1.