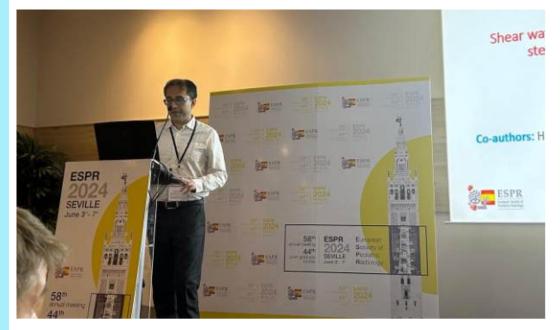

1.Participated in the **58th Annual Conference of the European Society of Paediatric Radiology (ESPR) 2024** held at Seville, Spain from June 3- 7, 2024 and presented a research paper titled 'Shear wave elastography of kidneys in children: Utility in distinguishing steroid-resistant and steroid-sensitive nephrotic syndrome' in the oral paper presentation category.