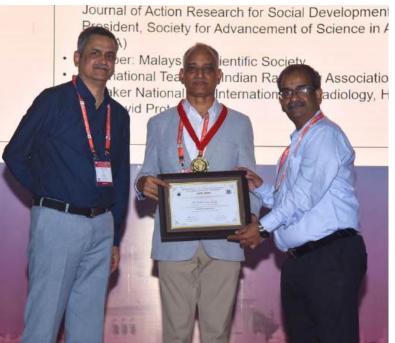

# ISPR GBM News 21st September 2024, Lucknow

# Handing over of President's medal to Dr. Bijon Kundu