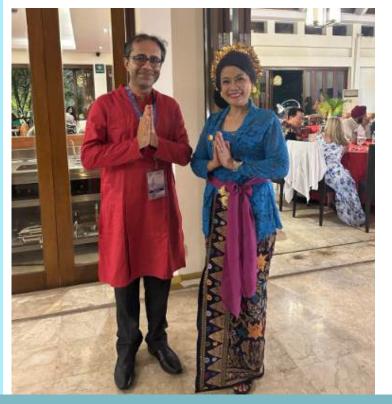

 Invited as faculty speaker and delivered invited lecture titled 'Artifacts in Pediatric MRI: Tips and Tricks' at the 22nd Annual Scientific Meeting of the Asian and Oceanic Society for Paediatric Radiology (AOSPR) held at Bali, Indonesia from September 25 - 28, 2024.

4. Invited as faculty and moderated a session on Chest &
Cardiovascular Imaging at the 22nd Annual Scientific Meeting of
the Asian and Oceanic Society for Paediatric Radiology (AOSPR)
held at Bali, Indonesia from September 25 - 28, 2024.