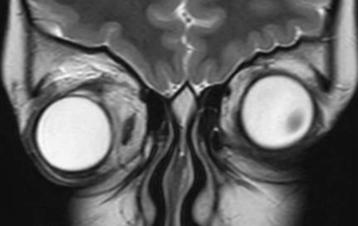

# QUIZ

*<u>History</u>*: 8 year old girl with complaints of protrusion of right eyeball since 1 year with associated loss of vision. What is the diagnosis?

Fig 1

Fig 2

# FINDINGS:

Fig 1 & Fig 2 : T2 hyperintense intraconal solid cystic lesion showing heterogeneous post-contrast enhancement involving the intraorbital and intracanalicular segment of the right optic nerve, suggestive of optic nerve glioma.

Fig 3: Right sphenoid wing dysplasia.

Fig 4: Inferolateral proptosis of the right eyeball.

# **DIAGNOSIS:**

Right optic nerve glioma with right sphenoid wing dysplasia and associated inferolateral proptosis . Features indicate NF-1.