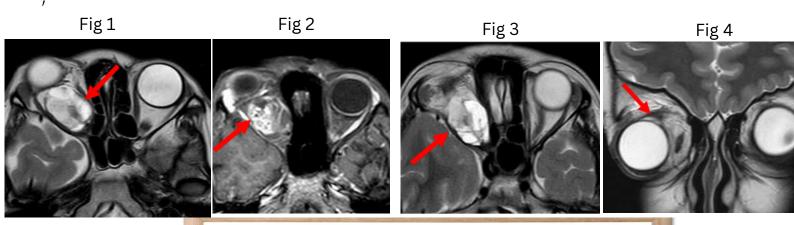

# QUIZ

*<u>History</u>*: 8 year old girl with complaints of protrusion of right eyeball since 1 year with associated loss of vision. What is the diagnosis?

Fig 1

Fig 2

#### **Executive Committee**

Dr. N. Chidambaranathan Dr. K. Gopinathan Dr. Manisha Jana Dr. C.V. Kanimozhi Dr. Taruna Yadav Dr. Hiren Panwala Dr. Ishan Kumar

Fig 3

Fig 4

We encourage members to contribute interesting cases for this section and for the ISPR website.

# FINDINGS:

Fig 1 & Fig 2 : T2 hyperintense intraconal solid cystic lesion showing heterogeneous post-contrast enhancement involving the intraorbital and intracanalicular segment of the right optic nerve, suggestive of optic nerve glioma.

Fig 3: Right sphenoid wing dysplasia.

Fig 4: Inferolateral proptosis of the right eyeball.

# **DIAGNOSIS:**

Right optic nerve glioma with right sphenoid wing dysplasia and associated inferolateral proptosis . Features indicate NF-1.