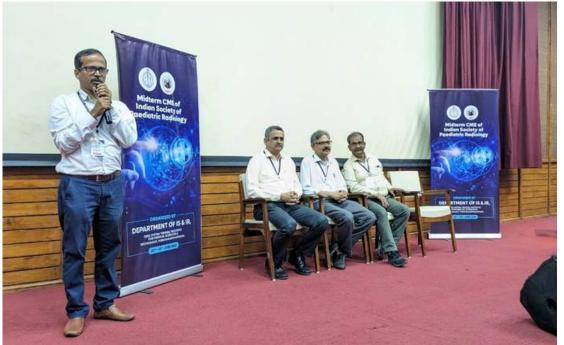

# ISPR Midterm CME Thiruvananthapuram, Kerala

The ISPR Midterm CME took place in Thiruvananthapuram, Kerala on 23, June, 2024, focusing on the theme of Paediatric Neuroradiology. This event was organised by the Department of Radiodiagnosis, Sree Chitra Tirunal Institute for Medical Sciences and Technology with Dr. C. Kesavadas serving as the Organising Chairperson and Dr. Bejoy Thomas as the Organising Secretary.

The primary objective of the CME was to enhance the participants' understanding of paediatric neuroradiology including the imaging techniques and diagnositic protocols. It was attended by neuroradiologists, radiology residents , neurologists and neurosurgeons from across the country. The CME program featured lectures, interactive case discussions and Q&A sessions. The program was well received by the participants who appreciated the comprehensive range of topics and the expertise of the faculty.