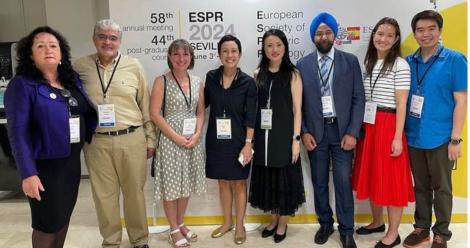

# **Presentations & Invited lectures**

**Dr. Kushaljit S. Sodhi**, President Elect ISPR has the following presentations to his credit:

 Participated in the 44th Postgraduate Course and 58th Annual Conference of the European Society of Paediatric Radiology (ESPR) held in Seville from June 3 -7, 2024 and presented scientific material titled, 'Utility of ultrashort time echo (UTE) sequence in children with febrile neutropenia: A prospective pilot study'

1.Participated in the **58th Annual Conference of the European Society of Paediatric Radiology (ESPR) 2024** held at Seville, Spain from June 3- 7, 2024 and presented a research paper titled 'Shear wave elastography of kidneys in children: Utility in distinguishing steroid-resistant and steroid-sensitive nephrotic syndrome' in the oral paper presentation category.