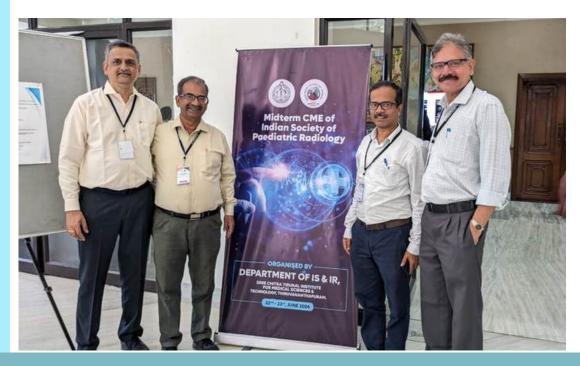

# ISPR Midterm CME Thiruvananthapuram, Kerala

The ISPR Midterm CME took place in Thiruvananthapuram, Kerala on 23, June, 2024, focusing on the theme of Paediatric Neuroradiology. This event was organised by the Department of Radiodiagnosis, Sree Chitra Tirunal Institute for Medical Sciences and Technology with Dr. C. Kesavadas serving as the Organising Chairperson and Dr. Bejoy Thomas as the Organising Secretary.

The primary objective of the CME was to enhance the participants' understanding of paediatric neuroradiology including the imaging techniques and diagnositic protocols. It was attended by neuroradiologists, radiology residents , neurologists and neurosurgeons from across the country. The CME program featured lectures, interactive case discussions and Q&A sessions. The program was well received by the participants who appreciated the comprehensive range of topics and the expertise of the faculty.