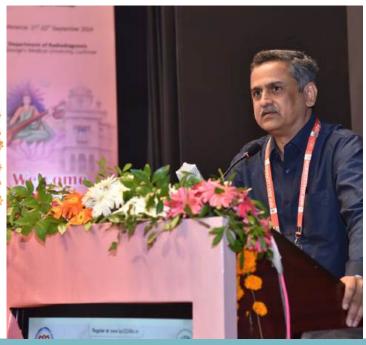

# ISPR Annual Conference 2024 Lucknow

The 22nd Annual Conference of ISPR was held on the 21st and 22nd of September 2024 in Lucknow, with Dr. Neera Kohli as Organising Chairperson and Dr. Anit Parihar as Organising Secretary. The conference, attended by over 350 delegates, achieved remarkable success primarily due to the outstanding scientific content with its emphasis on advancements in imaging and management strategies. The pre-conference workshops, held on 20th of September, received positive feedback from all participants for the hands-on training and practical insights offered by experts in the field.

The Inauguration ceremony took place on the 21st of September with Dr. Soniya Nityanand , Vice-Chancellor, King George's Medical University, as the chief guest. The conference souvenir was officially released during this inauguration ceremony.