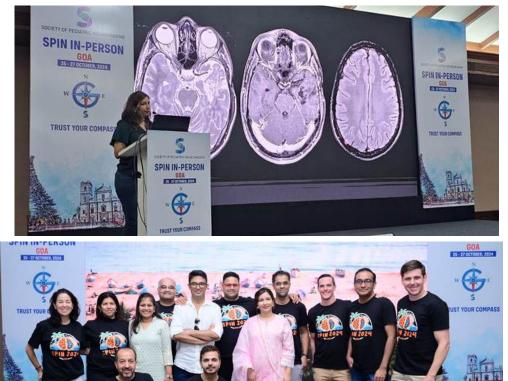

# **Presentations & Invited lectures**

**Dr. Arpita Sahu**, Professor, Department of Radiology, TMH, Mumbai, was invited as faculty speaker at the below meetings:

1.Invited as faculty speaker and delivered a lecture on 'Response assessment in pediatric brain tumors' at the Annual SPIN conference, Goa, October 2024.

2. Delivered a lecture on 'Pediatric brain tumors' in the ICRI webinar series on 25th September 2024.