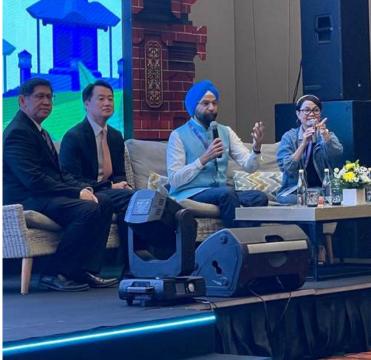

# ISPR Midterm CME Thiruvananthapuram, Kerala

The ISPR Midterm CME took place in Thiruvananthapuram, Kerala on 23, June, 2024, focusing on the theme of Paediatric Neuroradiology. This event was organised by the Department of Radiodiagnosis, Sree Chitra Tirunal Institute for Medical Sciences and Technology with Dr. C. Kesavadas serving as the Organising Chairperson and Dr. Bejoy Thomas as the Organising Secretary.

The primary objective of the CME was to enhance the participants' understanding of paediatric neuroradiology including the imaging techniques and diagnositic protocols. It was attended by neuroradiologists, radiology residents , neurologists and neurosurgeons from across the country. The CME program featured lectures, interactive case discussions and Q&A sessions. The program was well received by the participants who appreciated the comprehensive range of topics and the expertise of the faculty.