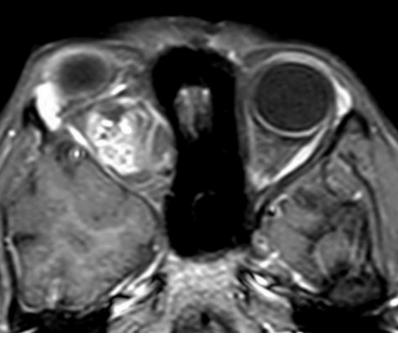

# QUIZ

*<u>History</u>*: 8 year old girl with complaints of protrusion of right eyeball since 1 year with associated loss of vision. What is the diagnosis?

Fig 1

Fig 2

# FINDINGS:

Fig 1 & Fig 2 : T2 hyperintense intraconal solid cystic lesion showing heterogeneous post-contrast enhancement involving the intraorbital and intracanalicular segment of the right optic nerve, suggestive of optic nerve glioma.

Fig 3: Right sphenoid wing dysplasia.

Fig 4: Inferolateral proptosis of the right eyeball.

# **DIAGNOSIS:**

Right optic nerve glioma with right sphenoid wing dysplasia and associated inferolateral proptosis . Features indicate NF-1.